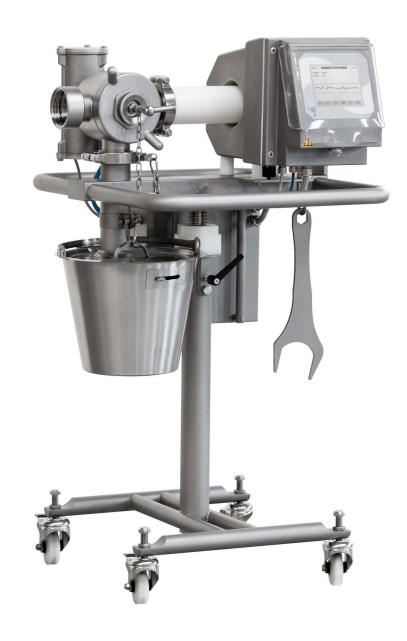

## Version 11/18

Metal separator for connection to a vacuum filler in sausage production

- Reliable in Process and Detection
- Fast in Reaction and Cleaning
- **Conforming** in Design and Data management

## In a few words:

- Digital signal processing for best detection
- Reliable and safe metal detection technology
- Process- and condition monitoring
- Resistant against most cleaning procedures
- Fast ejector for minimized material loss
- Dismantle without tools
- Network connectivity and data management
- Password protected user management
- Hygienic Design without dead spots